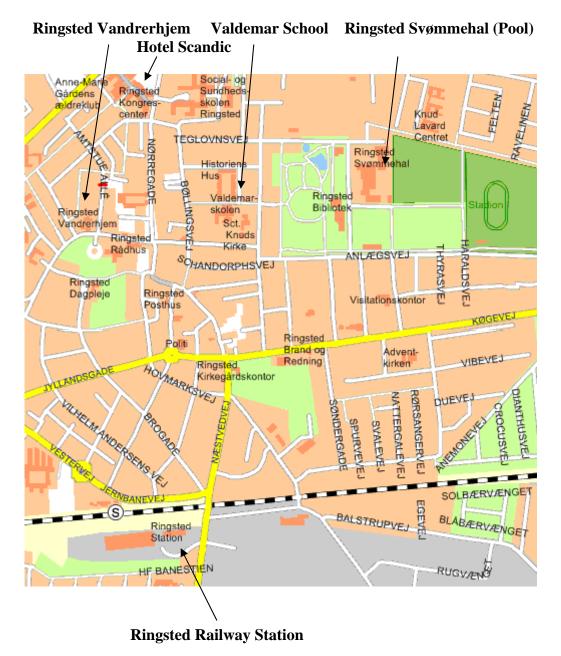

Accomodations Ringsted Svømmeklub Supportteam offers accomodation and food from Friday evening to Sunday noon on

> Valdemarskolen (Valdemar School) Skolegade 9, 4100 Ringsted,

approximately 400 m from the pool.

Other possibilities for accomodation:

Ringsted Vandrerhjem (hostel) Sant Bendts Gade 18, 4100 Ringsted Tlf. 57611526

Hotel Scandic Ringsted Nørretorv 57, 4100 Ringsted Tlf. 57619300

### How to find the pool: Ringsted Svømmehal

You can travel by train directly from Copenhagen Airport to Ringsted Railway Station. Here you take bus 403 from Ringsted Railway Station to Valdemarskolen (Valdemar School) and the pool. The pool and Valdemarskolen (Valdemar School) is approximately 1,6 km from Ringsted Railway St.