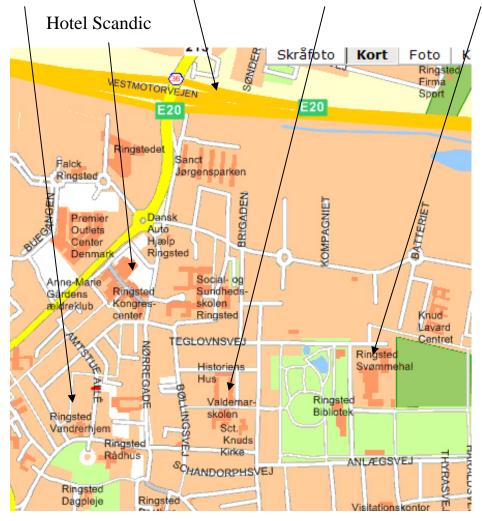

Accomodations Ringsted Svømmeklub Supportteam offers accomodation and food from Friday evening to Sunday noon on

> Valdemarskolen (Valdemar School) Skolegade 9, 4100 Ringsted,

approximately 400 m from the pool.

Other possibilities for accomodation:

Ringsted Vandrerhjem (hostel) Sant Bendts Gade 18, 4100 Ringsted Tlf. 57611526

Hotel Scandic Ringsted Nørretorv 57, 4100 Ringsted Tlf. 57619300

### How to find the pool: Ringsted Svømmehal

You can travel by train directly from Copenhagen Airport to Ringsted Railway Station. Here you take bus 403 from Ringsted Railway Station to Valdemarskolen (Valdemar School) and the pool. The pool and Valdemarskolen (Valdemar School) is approximately 1,6 km from Ringsted Railway St.

You can also rent a car in Copenhagen Airport. Ringsted can be reached in one hour from the airport by car.

If you are driving by car at the motor highway E20 from Copenhagen Airport to Ringsted, you have to exit at the turn off no. 36 - Ringsted Nord (Ringsted North)