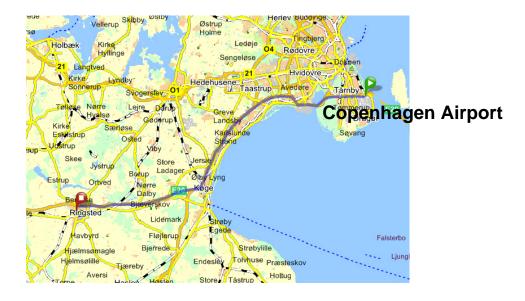

### How to find the pool: Ringsted Svømmehal

You can travel by train directly from Copenhagen Airport to Ringsted Railway Station. Here you take bus 403 from Ringsted Railway Station to Valdemarskolen (Valdemar School) and the pool. The pool and Valdemarskolen (Valdemar School) is approximately 1,6 km from Ringsted Railway St.

You can also rent a car in Copenhagen Airport. Ringsted can be reached in one hour from the airport by car.

If you are driving by car at the motor highway E20 from Copenhagen Airport to Ringsted, you have to exit at the turn off no. 36 - Ringsted Nord (Ringsted North)