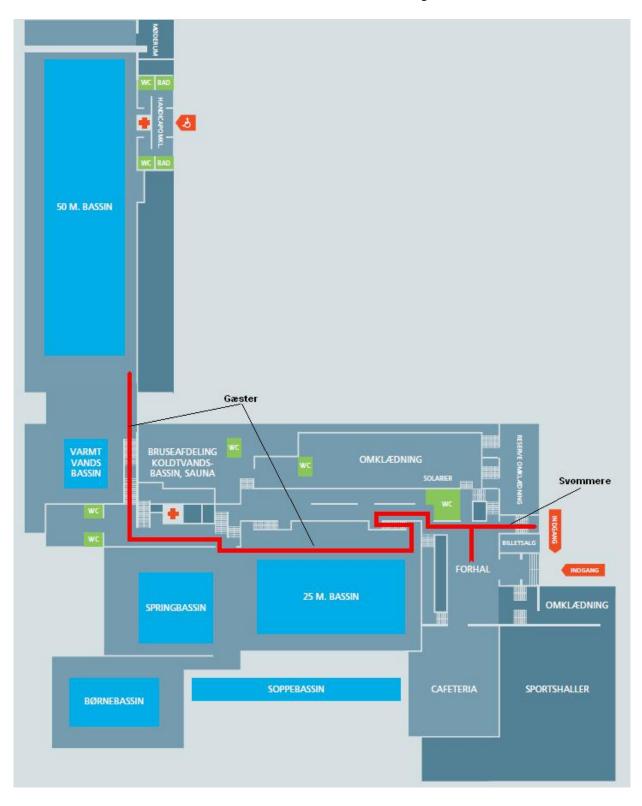

# Kildeskovshallen

Entrance for the swimmers is through the swimming club changing rooms ( Lockers not available). Visitors (Gæster) have their own entrance to the pool.

Kildeskovshallen has its own parking facilities and Gentofte swimming clubhouse is just behind.