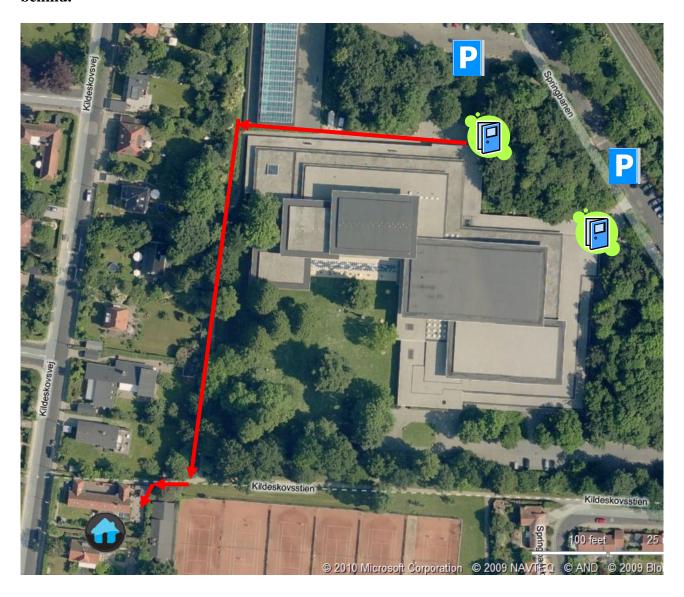

# Kildeskovshallen

Entrance for the swimmers is through the swimming club changing rooms ( Lockers not available). Visitors (Gæster) have their own entrance to the pool.

Kildeskovshallen has its own parking facilities and Gentofte swimming clubhouse is just behind.