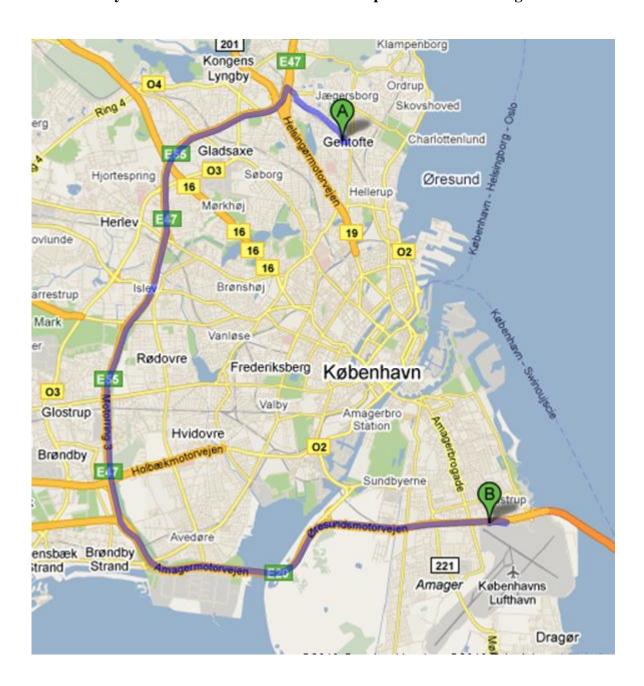

## Directions by car to Kildeskovshallen from the airport / Øresunds bridge:

Directions by public transportation
Take the train from the airport to the main station (Hovedbanegården).
Change to the 'S-tog' train and take line B (linie B) to Bernstorffsvej Station.
Kildeskovshallen is aprox. 7 minutes walk from the station.