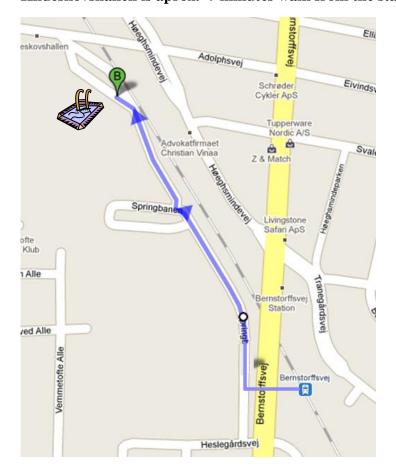

## Directions by car to Kildeskovshallen from the airport / Øresunds bridge:

Directions by public transportation
Take the train from the airport to the main station (Hovedbanegården).
Change to the 'S-tog' train and take line B (linie B) to Bernstorffsvej Station.
Kildeskovshallen is aprox. 7 minutes walk from the station.