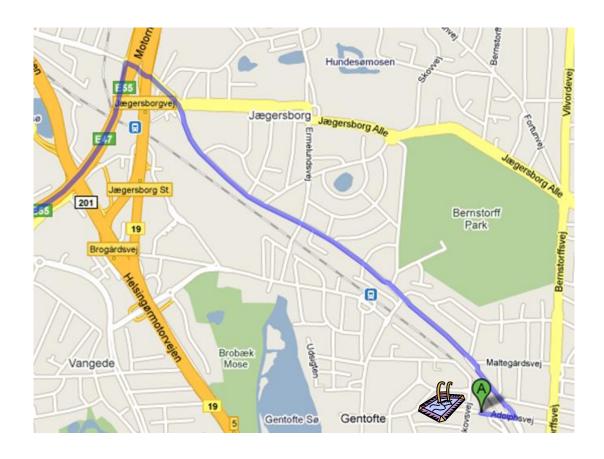

## Directions by car to Kildeskovshallen from the airport / Øresunds bridge:

Directions by public transportation
Take the train from the airport to the main station (Hovedbanegården).
Change to the 'S-tog' train and take line B (linie B) to Bernstorffsvej Station.
Kildeskovshallen is aprox. 7 minutes walk from the station.